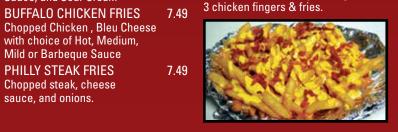

3 mozzarella sticks, 3 pizza logs,

11.99

HODGE PODGE

Taco Meat, Cheese Sauce, Taco

Chopped Chicken, Bleu Cheese

with choice of Hot, Medium, Mild or Barbeque Sauce PHILLY STEAK FRIES

Sauce, and Sour Cream

Chopped steak, cheese