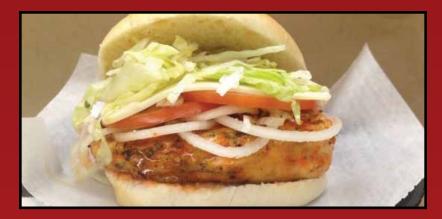

#### Chicken Sandwiches

All sandwiches served on a round Costanzo roll and include your choice of lettuce, tomato and onions. Add Bacon or Double Cheese for \$1.00 more

All combos served with fries and a can or fountain pop.

|                                                                                                                                 |      | Combo |
|---------------------------------------------------------------------------------------------------------------------------------|------|-------|
| GRILLED CHICKEN SANDWICH                                                                                                        | 3.99 | 6.49  |
| GRILLED CHICKEN WITH CHEESE SANDWICH                                                                                            | 4.99 | 7.49  |
| BUFFALO CHICKEN SANDWICH<br>Grilled Chicken topped with Mozzarella, Bleu Cheese<br>and your choice of hot, medium or mild sauce | 5.99 | 8.49  |
| CHICKEN FLORENTINE Grilled Chicken tonned with Provolone Cheese, sautée                                                         | 5.99 | 8.49  |