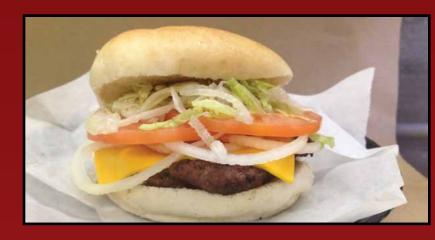

All burgers are a quarter pound of fresh hand pressed ground beef served on a round Costanzo roll and include your choices of toppings: Ketchup, Mustard, Relish, pickle, lettuce, tomato and onions. Add Bacon or Double Cheese for only \$1.00 more. Add an extra quarter pound burger for only \$2.00! (Total of a half pound of meat) All Combos are served with fries and a can or fountain pop.

|                                                                                                           |        | COMO |
|-----------------------------------------------------------------------------------------------------------|--------|------|
| HAMBURGER                                                                                                 | 2.99   | 5.49 |
| CHEESEBURGER                                                                                              | 3.99   | 6.49 |
| BUFFALO BURGER                                                                                            | 4.99   | 6.99 |
| Quarter pound burger topped with Mozzarella, Bleu Q<br>and your choice of hot, medium or mild sauce.      | Cheese |      |
| LAKE ERIE BURGER Quarter pound burger topped with American cheese, onions rings, bacon and BBQ sauce      | 4.99   | 7.49 |
| LAKE MICHIGAN BURGER  Quarter pound burger topped with Swiss cheese, sautéed mushrooms and sautéed onions | 4.99   | 7.49 |